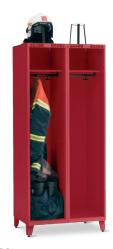

## **BS FIREMANS LOCKERS**

Specially designed locker for firemen's clothing, with helmet holder on top and no door for easy access. Many possibilities for individual adaptation to specific requirements. Please contact us for further information on customising your storage solution.