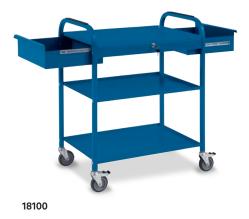

## Models

|          |                                                                                       | Outside measure in mm |     |     |  |
|----------|---------------------------------------------------------------------------------------|-----------------------|-----|-----|--|
| Item no. | Type:                                                                                 | H:                    | W:  | D:  |  |
| 135A0005 | Warehouse trolley, light and mobile workshop trolley. Load 40 kg                      | 785                   | 905 | 458 |  |
| 18100    | Quick trolley with 3 shelves and 2 drawers. Load 40 kg per shelf and 15 kg per drawer | 955                   | 754 | 480 |  |
| 18300    | Quick trolley with 3 shelves. Load 40 kg per shelf                                    | 955                   | 754 | 480 |  |