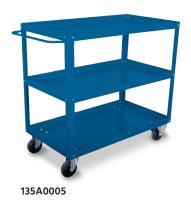

## Models

|          |                                                                                       | Outside measure in mm |     |     |  |
|----------|---------------------------------------------------------------------------------------|-----------------------|-----|-----|--|
| Item no. | Type:                                                                                 | H:                    | W:  | D:  |  |
| 135A0005 | Warehouse trolley, light and mobile workshop trolley. Load 40 kg                      | 785                   | 905 | 458 |  |
| 18100    | Quick trolley with 3 shelves and 2 drawers. Load 40 kg per shelf and 15 kg per drawer | 955                   | 754 | 480 |  |
| 18300    | Quick trolley with 3 shelves. Load 40 kg per shelf                                    | 955                   | 754 | 480 |  |